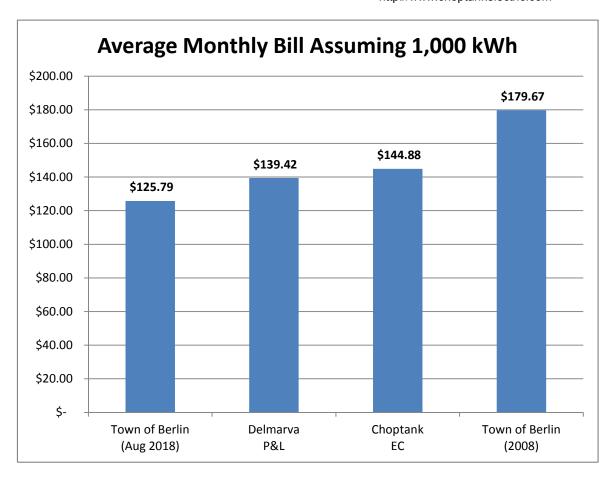

## Town of Berlin Comparison of Town, DP&L, and Choptank Residential Electric Rates

## Average Monthly Bill Assuming 1,000 kWh

Town of Berlin (Aug 2018)

**Delmarva Power & Light (Aug 2018)** 

\$ 125.79

\$ 139.42

includes: Customer Charge, Energy Charges,

and Power Cost Adjustment (PCA)

(average weather year)

http://www.berlinmd.gov http://www.delmarva.com

includes:

Town of Berlin (2008)

**Choptank Electric Cooperative (Aug 2018)** 

\$ 179.67

\$ 144.88

Charges

includes: Customer Charge, Energy Charges, and 2008 Power Cost Adjustment

(PCA)

ncludes: Consumer Charge, Energy Delivery Charges, Standard Offer Service (SOS) Charges, and

Purchased Power Cost Adjustment

http://www.choptankelectric.com

Customer Charge, Distribution Rates, AC Rider

BSA Rider, E-MD Rider, DRS Rider, GRC Rider

Supply Service Charges, and Standard Offer Service